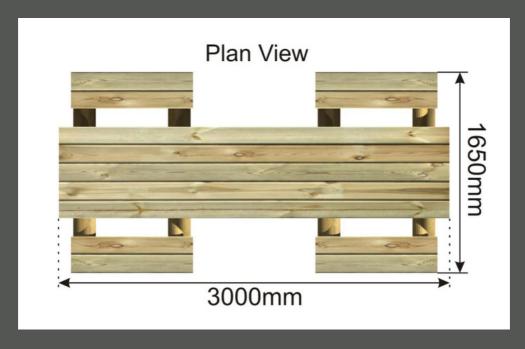

## Calling All Carpentry Enthusiasts and College Groups

We are reaching out to individuals with carpentry skills and college groups looking for meaningful community projects. Join us in building wheelchair accessible picnic benches that will provide a comfortable and inclusive seating option for individuals with mobility challenges. Your expertise and dedication will play a vital role in creating a welcoming environment where everyone can gather and connect. Together, we can transform public spaces and break down physical barriers.

#### Donations of Supplies: Wood for a Better Future

To bring this project to life, we rely on the generous support of individuals and businesses. If you own or work for a company that supplies wood or construction materials, we kindly ask for your assistance. Your donation of supplies will contribute to the construction of these accessible picnic benches and help us create an inclusive environment where everyone feels valued and included. Together, we can build a better future for our community.