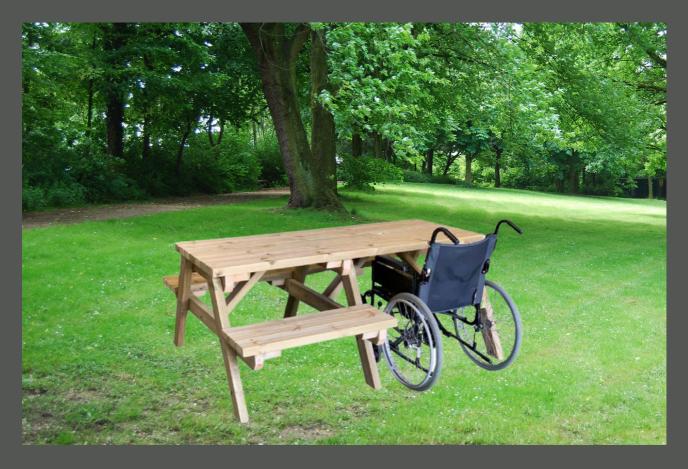

## Sitting Together: Our Inclusive Community Project

**Encompass Care is thrilled to** introduce our latest initiative, "Sitting Together," a project dedicated to creating wheelchair accessible picnic benches in parks and public areas. Our vision is to foster an accessible and inclusive community where individuals of all abilities can come together, share meals, and enjoy each other's company without barriers. We believe that everyone should have a seat at the table, and we need your help to make this vision a reality.

## Calling All Carpentry Enthusiasts and College Groups

We are reaching out to individuals with carpentry skills and college groups looking for meaningful community projects. Join us in building wheelchair accessible picnic benches that will provide a comfortable and inclusive seating option for individuals with mobility challenges. Your expertise and dedication will play a vital role in creating a welcoming environment where everyone can gather and connect. Together, we can transform public spaces and break down physical barriers.