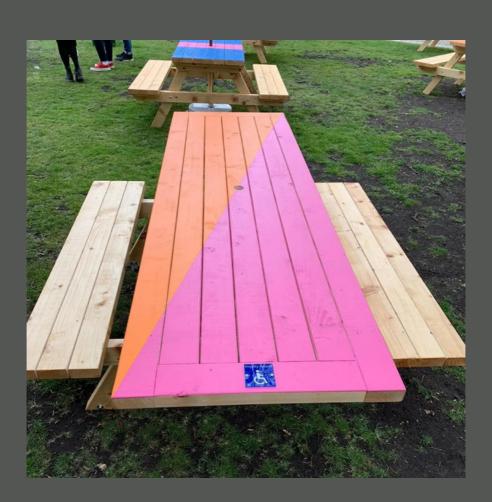

## Artists, Unleash Your Creativity!

We believe that functional accessibility should be coupled with artistic beauty. We are seeking talented artists who can transform these picnic benches into eye-catching pieces of art. By adding vibrant colors, unique designs, and meaningful artwork, we aim to create visual masterpieces that will enhance the beauty of our community spaces. Your artistic contribution will not only make the benches visually appealing but will also serve as a reminder of the importance of inclusivity and accessibility.