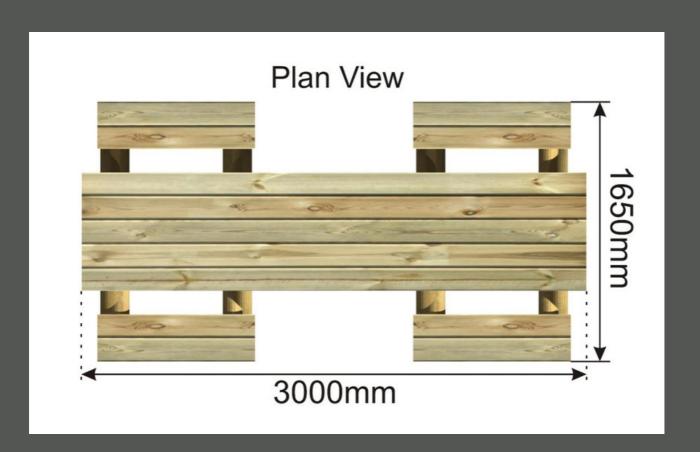

## Sitting Together: Our Inclusive Community Project

**Encompass Care is thrilled to** introduce our latest initiative, "Sitting Together," a project dedicated to creating wheelchair accessible picnic benches in parks and public areas. Our vision is to foster an accessible and inclusive community where individuals of all abilities can come together, share meals, and enjoy each other's company without barriers. We believe that everyone should have a seat at the table, and we need your help to make this vision a reality.

## Calling All Carpentry Enthusiasts and College Groups

We are reaching out to individuals with carpentry skills and college groups looking for meaningful community projects. Join us in building wheelchair accessible picnic benches that will provide a comfortable and inclusive seating option for individuals with mobility challenges. Your expertise and dedication will play a vital role in creating a welcoming environment where everyone can gather and connect. Together, we can transform public spaces and break down physical barriers.