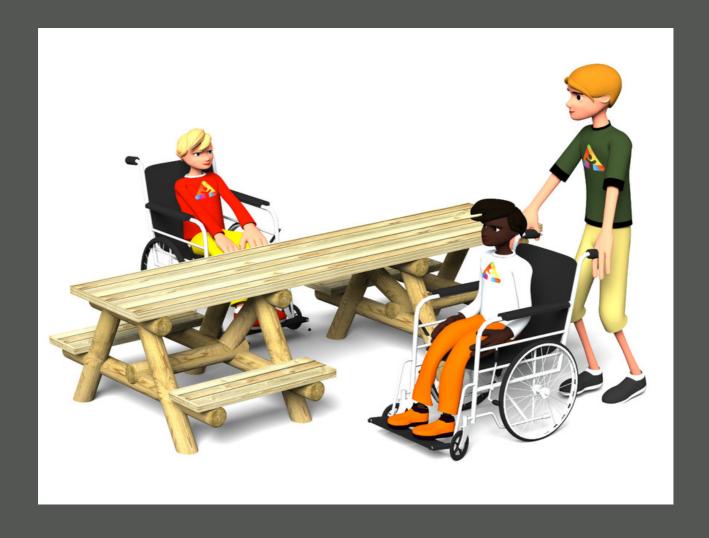

## Sitting Together: Our Inclusive Community Project

**Encompass Care is thrilled to** introduce our latest initiative, "Sitting Together," a project dedicated to creating wheelchair accessible picnic benches in parks and public areas. Our vision is to foster an accessible and inclusive community where individuals of all abilities can come together, share meals, and enjoy each other's company without barriers. We believe that everyone should have a seat at the table, and we need your help to make this vision a reality.

## Calling All Carpentry Enthusiasts and College Groups

We are reaching out to individuals with carpentry skills and college groups looking for meaningful community projects. Join us in building wheelchair accessible picnic benches that will provide a comfortable and inclusive seating option for individuals with mobility challenges. Your expertise and dedication will play a vital role in creating a welcoming environment where everyone can gather and connect. Together, we can transform public spaces and break down physical barriers.