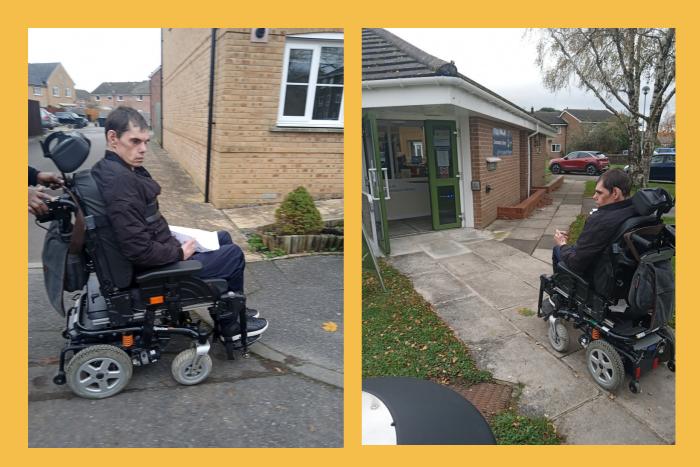

## We need your empty milk bottles!

Our Supported Living service in Crossways, Dorchester are planning to decorate their garden area this Christmas by making some 'ice' sculptures using empty milk cartons. Andrew has been supported around the village putting up posters and asking locally if anyone can donate their empty 4liter milk bottles for this project. The local Church have even got on board!

Thank you to some of the local residents that have already donated their empty 4 liter plastic milk bottles. A load more are expected too!

If you can donate any then please feel free to drop them off to either of the below addresses....