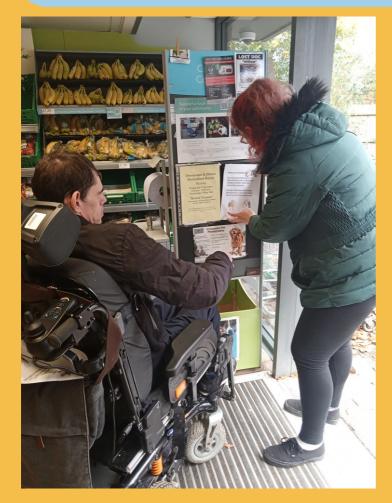

## We need your empty milk bottles!

Our Supported Living service in Crossways, Dorchester are planning to decorate their garden area this Christmas by making some 'ice' sculptures using empty milk cartons. Andrew has been supported around the village putting up posters and asking locally if anyone can donate their empty 4liter milk bottles for this project. The local Church have even got on board!

Thank you to some of the local residents that have already donated their empty 4 liter plastic milk bottles. A load more are expected too!

If you can donate any then please feel free to drop them off to either of the below addresses....